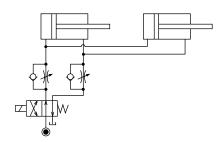

#### [Meter-in Circuit]

In the case of meter-out circuit, the hydraulic circuit should be designed with the following points.

① Single acting components should not be used in the same flow control circuit as the double acting components.

The release action of the single acting cylinders may become erratic or very slow.

Refer to the following circuit when both the single acting cylinder and double acting cylinder are used together.

 $\bigcirc$  Separate the control circuit.

O Reduce the influence of double acting cylinder control unit. However, due to the back pressure in tank line, single action cylinder is activated after double action cylinder works.

② In the case of meter-out circuit, the inner circuit pressure may increase during the cylinder action because of the fluid supply. The increase of the inner circuit pressure can be prevented by reducing the supplied fluid beforehand via the flow control valve. Especially when using sequence valve or pressure switches for clamping detection. If the back pressure is more than the set pressure then the system will not work as it is designed to.