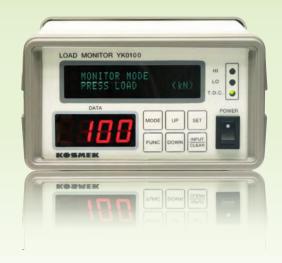

#### Load Monitor Main Unit

## Digital Display

Displays the press load digitally based on the pressure change of the overload cylinder.

## Automatic Monitoring of Load Changes

Numerical monitoring of the press and die status detects even the slightest changes in press load. Monitoring enables preventative maintenance to avoid unexpected halts in production.

- Model No. Indication
- Upper and Lower Limit Load Warning Outputs

Set the upper and lower limit of the press load and stop the press urgently.