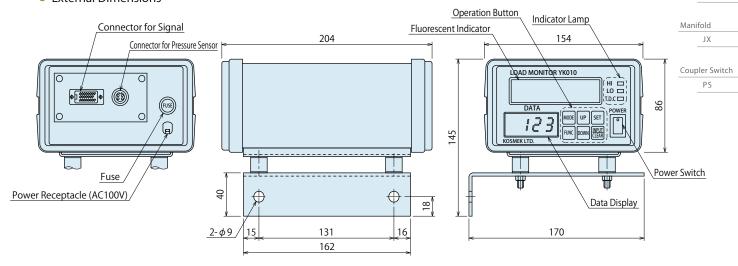

|
| Power Consumption                 |                         | 10 VA or less                            |  |
| Drip Protection                   |                         | None                                     |  |
| Power Supply                      |                         | AC 100 V • 50 / 60 Hz                    |  |
| Operating Temperature Range       |                         | 0 ~ 60 ℃                                 |  |
| Weight                            |                         | 2.5 kg                                   |  |
| Accessories                       |                         | Pressure Sensor                          |  |
|                                   |                         | Cable with Connector (5 m)               |  |

#### External Dimensions



#### Pressure Sensor (Included)

### Specifications

| Model No.                        | YK0100 Pressure Sensor                                           |  |
|----------------------------------|------------------------------------------------------------------|--|
| Pressure Range                   | 0 ∼ 50 MPa                                                       |  |
| Allowable Maximum Pressure       | 75 MPa                                                           |  |
| Power Supply                     | DC 24 V ±10 %                                                    |  |
| Output Format                    | 4 ∼ 20 mA                                                        |  |
| Accuracy                         | ±0.5 % F.S                                                       |