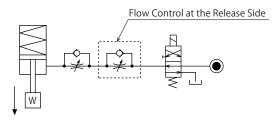

Accelerated clamping speed by excessive hydraulic flow to the cylinder may sustain damage. In this case add flow control to regulate flow.

Flow Control Circuit for Double Acting Cylinder
 Flow control circuit for double acting cylinder should have meter-out circuits for both the lock and release sides. Meter-in control can have adverse effect by presence of air in the system.

#### [Meter-out Circuit]

#### [Meter-in Circuit]

In the case of meter-out circuit, the hydraulic circuit should be designed with the following points.

① Single acting components should not be used in the same flow control circuit as the double acting components.