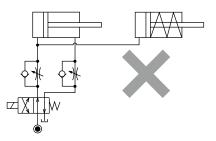

● Flow Control Circuit for Single Acting Cylinder
For spring return single acting cylinders, restricting flow
during release can extremely slow down or disrupt release action.
The preferred method is to control the flow during the lock action
using a valve that has free-flow in the release direction.
It is also preferred to provide a flow control valve at each actuator.

Accelerated clamping speed by excessive hydraulic flow to the cylinder may sustain damage. In this case add flow control to regulate flow.

Flow Control Circuit for Double Acting Cylinder
 Flow control circuit for double acting cylinder should have meter-out circuits for both the lock and release sides. Meter-in control can have adverse effect by presence of air in the system.