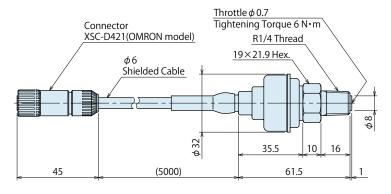

#### Pressure Sensor (Included)

### Specifications

| Model No.                        | YK0100 Pressure Sensor                                           |  |
|----------------------------------|------------------------------------------------------------------|--|
| Pressure Range                   | 0 ∼ 50 MPa                                                       |  |
| Allowable Maximum Pressure       | 75 MPa                                                           |  |
| Power Supply                     | DC 24 V ±10 %                                                    |  |
| Output Format                    | 4 ∼ 20 mA                                                        |  |
| Accuracy                         | ±0.5 % F.S                                                       |  |
| Temperature Effect on Zero Point | ±0.05 % F.S / ℃                                                  |  |
| Temperature Effect on Span       | ±0.05 % F.S / ℃                                                  |  |
| Guaranteed Temperature Range     | -20 ∼ $+70$ °C (Make sure no condensation or frost)              |  |
| Operating Temperature Range      | -20 $\sim$ +70 $^{\circ}$ C (Make sure no condensation or frost) |  |