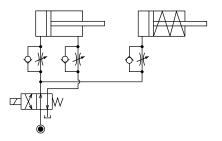

#### [Meter-out Circuit]

#### [Meter-in Circuit]

In the case of meter-out circuit, the hydraulic circuit should be designed with the following points.

① Single acting components should not be used in the same flow control circuit as the double acting components.