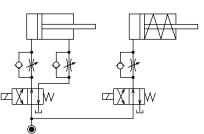

#### [Meter-out Circuit]

#### [Meter-in Circuit]

In the case of meter-out circuit, the hydraulic circuit should be designed with the following points.

① Single acting components should not be used in the same flow control circuit as the double acting components.