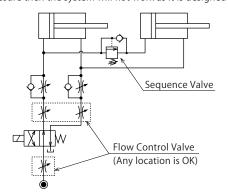

● Flow Control Circuit for Single Acting Cylinder
For spring return single acting cylinders, restricting flow
during release can extremely slow down or disrupt release action.
The preferred method is to control the flow during the lock action
using a valve that has free-flow in the release direction.
It is also preferred to provide a flow control valve at each actuator.

Accelerated clamping speed by excessive hydraulic flow to the cylinder may sustain damage. In this case add flow control to regulate flow.

Flow Control Circuit for Double Acting Cylinder
 Flow control circuit for double acting cylinder should have meter-out circuits for both the lock and release sides. Meter-in control can have adverse effect by presence of air in the system.

O Reduce the influence of double acting cylinder control unit. However, due to the back pressure in tank line, single action cylinder is activated after double action cylinder works.

② In the case of meter-out circuit, the inner circuit pressure may increase during the cylinder action because of the fluid supply. The increase of the inner circuit pressure can be prevented by reducing the supplied fluid beforehand via the flow control valve. Especially when using sequence valve or pressure switches for clamping detection. If the back pressure is more than the set pressure then the system will not work as it is designed to.