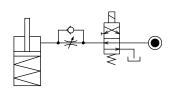

● Flow Control Circuit for Single Acting Cylinder
For spring return single acting cylinders, restricting flow
during release can extremely slow down or disrupt release action.
The preferred method is to control the flow during the lock action
using a valve that has free-flow in the release direction.
It is also preferred to provide a flow control valve at each actuator.

Accelerated clamping speed by excessive hydraulic flow to the cylinder may sustain damage. In this case add flow control to regulate flow.

Flow Control Circuit for Double Acting Cylinder
 Flow control circuit for double acting cylinder should have meter-out circuits for both the lock and release sides. Meter-in control can have adverse effect by presence of air in the system.