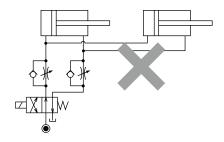

● Flow Control Circuit for Single Acting Cylinder
For spring return single acting cylinders, restricting flow
during release can extremely slow down or disrupt release action.
The preferred method is to control the flow during the lock action
using a valve that has free-flow in the release direction.
It is also preferred to provide a flow control valve at each actuator.

Accelerated clamping speed by excessive hydraulic flow to the cylinder may sustain damage. In this case add flow control to regulate flow.

Flow Control Circuit for Double Acting Cylinder
 Flow control circuit for double acting cylinder should have meter-out circuits for both the lock and release sides. Meter-in control can have adverse effect by presence of air in the system.