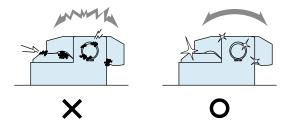

#### Maintenance • Inspection

- 1) Removal of the Machine and Shut-off of Pressure Source
- Before the machine is removed, make sure that the above-mentioned safety measures are in place. Shut off the air of hydraulic source and make sure no pressure exists in the hydraulic and air circuit.
- Make sure there is no abnormality in the bolts and respective parts before restarting.
- 2) Regularly clean the area around the equipment.
- If it is used when the surface is contaminated with dirt, it may lead to packing seal damage, malfunctioning, fluid leakage and air leaks.

- 3) If disconnecting by couplers on a regular basis, air bleeding should be carried out daily to avoid air mixed in the circuit.
- 4) Regularly tighten bolts and pipe line, mounting bolts, nuts, circlips and cylinders to ensure proper use.
- 5) Make sure the hydraulic fluid has not deteriorated.
- 6) Make sure there is smooth action and no abnormal noise.
- Especially when it is restarted after left unused for a long period, make sure it can be operated correctly.
- 7) The products should be stored in the cool and dark place without direct sunshine or moisture.
- 8) Please contact us for overhaul and repair.