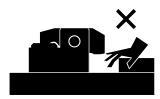

#### Notes on Handling

- 1) It should be handled by qualified personnel.
- The hydraulic machine / air compressor should be handled and maintained by qualified personnel.
- 2) Do not handle or remove the machine unless the safety protocols are ensured.
- ① The machine and equipment can only be inspected or prepared when it is confirmed that the preventive devices are in place.
- ② Before the machine is removed, make sure that the above-mentioned safety measures are in place. Shut off the air of hydraulic source and make sure no pressure exists in the hydraulic and air circuit.
- ③ After stopping the machine, do not remove until the temperature cools down.
- 4 Make sure there is no abnormality in the bolts and respective parts before restarting the machine or equipment.
- Do not touch clamps (cylinders) while they are working.
   Otherwise, your hands may be injured.